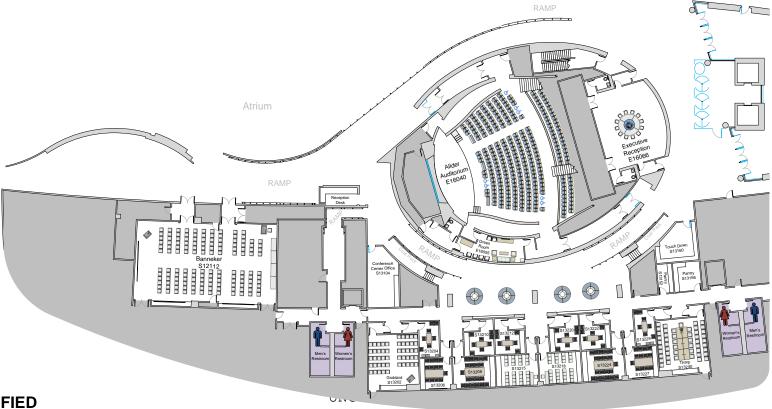

Know the Earth... Show the Way... Understand the World

George William Goddard Room (S13202)