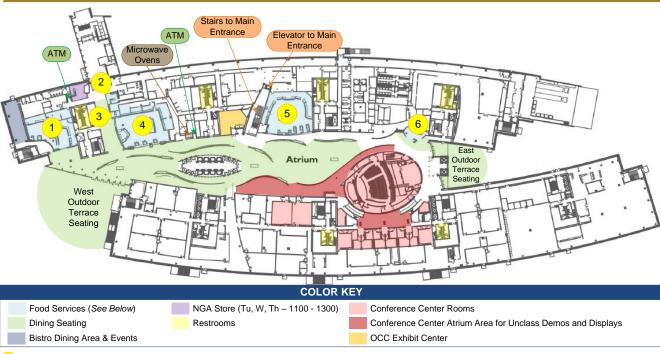

# NATIONAL GEOSPATIAL-INTELLIGENCE AGENCY Know the Earth... Show the Way... Understand the World

Know the Earth... Show the Way... Understand the World

Food Services Detail

- 1 Bistro: Hours 1100-1400, Offers Pandini's Italian, Mediterranean Grill, dessert station, and bulk snack shop
- 2) Sundries: Hours 0630-1530, Offers A variety of convenience items including tobacco products, personal items, and snacks
- 3 Café 15: Hours 1530-0630, Offers A combination grab-n-go mart / pantry, with microwaves, toasters, and coffee machines
- <mark>4</mark> ) Food Court: Hours 0530-1500, Offers A Dunkin Donuts, Subway, Pacific Traders, Bluestown BBQ, WOW Cafe, and Petes Arena pizza
- 5 Main Cafe: Hours 0630-1400, Offers AFC Sushi, Simply To Go, Cuisines-entree station, Innovations action cooking, Grill, Soup, Deli, Salad bar, and Desserts
- 6 Coffee Shop: Hours 24x7, Offers A "We Proudly Serve" Starbucks Coffee butlet is located next to the fitness center (will be under renovation summer 2015)