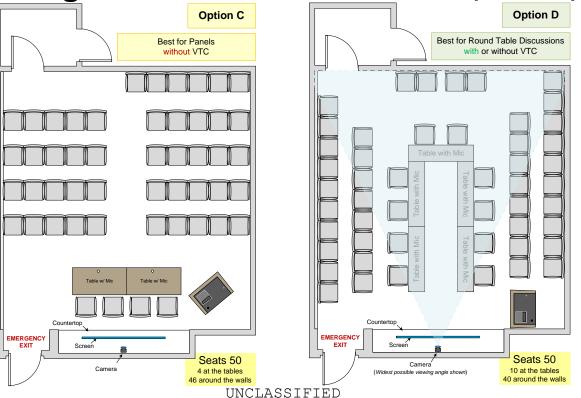

Know the Earth... Show the Way... Understand the World

George William Goddard Room (S13202)

#### Option C Audio/Visual Notes:

- The podium and tables have microphones
- The screen can be used for videos or presentations
- NOT recommended for VTCs

#### **Option D Audio/Visual Notes:**

- The podium and tables have microphones
- The screen can be used for videos or presentations
- Recommended for VTCs

Setup Time 30 Minutes
Teardown Time 15~30 Minutes