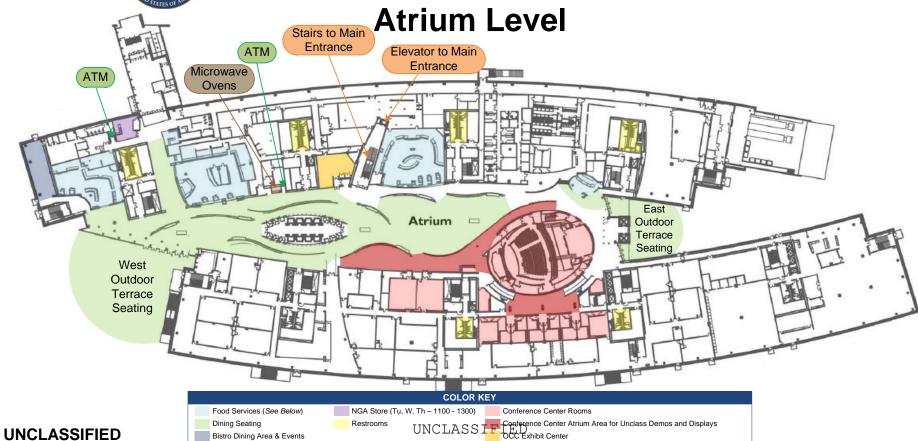

Know the Earth... Show the Way... Understand the World

## **Arthur Lundahl Conference Center Overview**

SIOEW

06 August 2015



# NATIONAL GEOSPATIAL-INTELLIGENCE AGENCY Know the Earth... Show the Way... Understand the World



Know the Earth... Show the Way... Understand the World

Food Services Detail



- 1 Bistro: Hours 1100-1400, Offers Pandini's Italian, Mediterranean Grill, dessert station, and bulk snack shop
- 2) Sundries: Hours 0630-1530, Offers A variety of convenience items including tobacco products, personal items, and snacks
- 3 Café 15: Hours 1530-0630, Offers A combination grab-n-go mart / pantry, with microwaves, toasters, and coffee machines
- <mark>4</mark> ) Food Court: Hours 0530-1500, Offers A Dunkin Donuts, Subway, Pacific Traders, Bluestown BBQ, WOW Cafe, and Petes Arena pizza
- 5 Main Cafe: Hours 0630-1400, Offers AFC Sushi, Simply To Go, Cuisines-entree station, Innovations action cooking, Grill, Soup, Deli, Salad bar, and Desserts
- 6 Coffee Shop: Hours 24x7, Offers A "We Proudly Ser