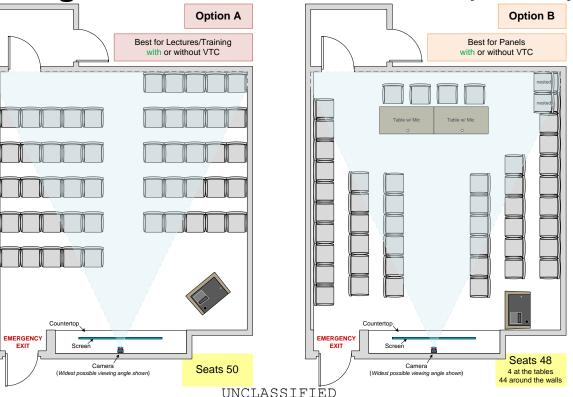

### George William Goddard Room (S13202)

#### Option A Audio/Visual Notes:

- The podium has the only microphone in the room
- The screen can be used for videos or presentations
- Recommended for VTCs

#### **Option B Audio/Visual Notes:**

- The podium and tables have microphones
- The screen can be used for videos or presentations
- · Recommended for VTCs

Setup Time 30 Minutes Teardown Time 15 Minutes